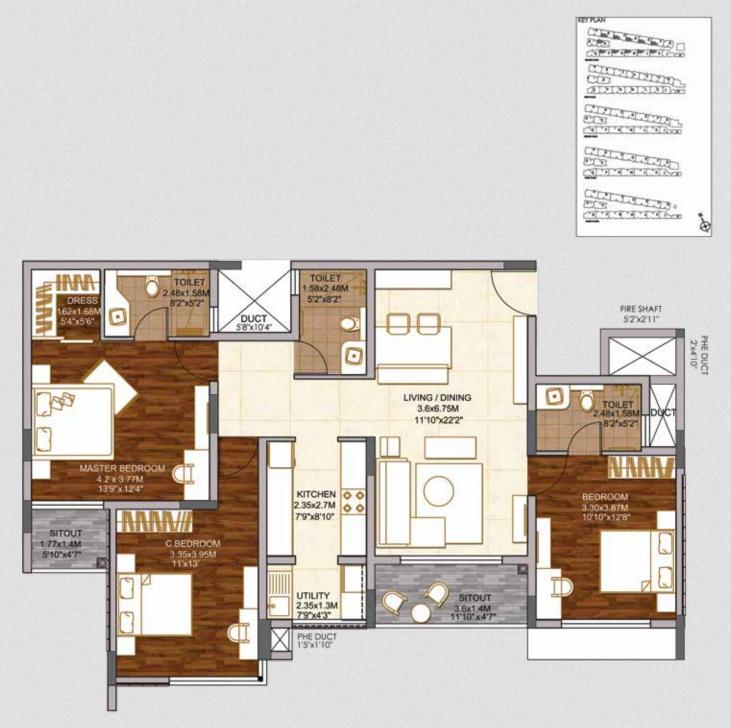

## **TYPICAL UNIT PLAN 3-Bedroom Unit (Type 27A)**

CITERICE CON

| SUPER BUILT-UP AREA        | CARPET AREA                | BALCONY CARPET AREA    |
|----------------------------|----------------------------|------------------------|
| 163.75 Sq.m. / 1763 Sq.ft. | 108.38 Sq.m. / 1167 Sq.ft. | 7.43 Sq.m. / 80 Sq.ft. |