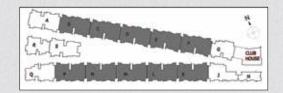

#### KEY PLAN

| SUPER BUILT-UP AREA        | CARPET AREA                | BALCONY CARPET AREA    |
|----------------------------|----------------------------|------------------------|
| 163.73 Sq.m. / 1762 Sq.ft. | 108.58 Sq.m. / 1169 Sq.ft. | 7.41 Sq.m. / 80 Sq.ft. |