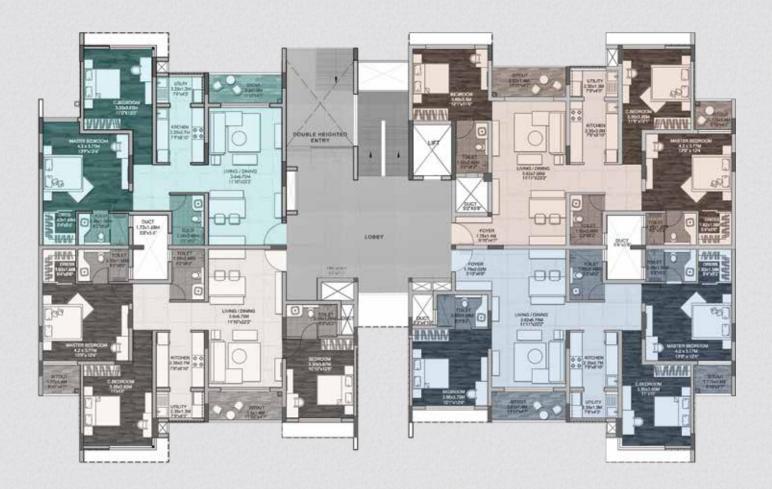

# GROUND FLOOR PLAN TOWERS - B, C, D, E, F, K, L, M, N & P









## FIRST FLOOR PLAN TOWERS - B, C, D, E, F, K, L, M, N & P











# SECOND FLOOR PLAN TOWERS - B, C, D, E, F, K, L, M, N & P









## THIRD AND FOURTH FLOOR PLAN TOWERS - B, C, D, E, F, K, L, M, N & P











# **TYPICAL UNIT PLAN** 1-Bedroom Unit (Type 3)



| SUPER BUILT-UP AREA      | CARPET AREA              |  |
|--------------------------|--------------------------|--|
| 57.75 Sq.m. / 622 Sq.ft. | 39.24 Sq.m. / 422 Sq.ft. |  |

# TYPICAL UNIT PLAN

2-Bedroom Unit (Type 15)





| SUPER BUILT-UP AREA        | CARPET AREA              | BALCONY CARPET AREA    |
|----------------------------|--------------------------|------------------------|
| 129.79 Sq.m. / 1397 Sq.ft. | 86.18 Sq.m. / 928 Sq.ft. | 4.99 Sq.m. / 54 Sq.ft. |



#### **TYPICAL UNIT PLAN** 3-Bedroom Unit (