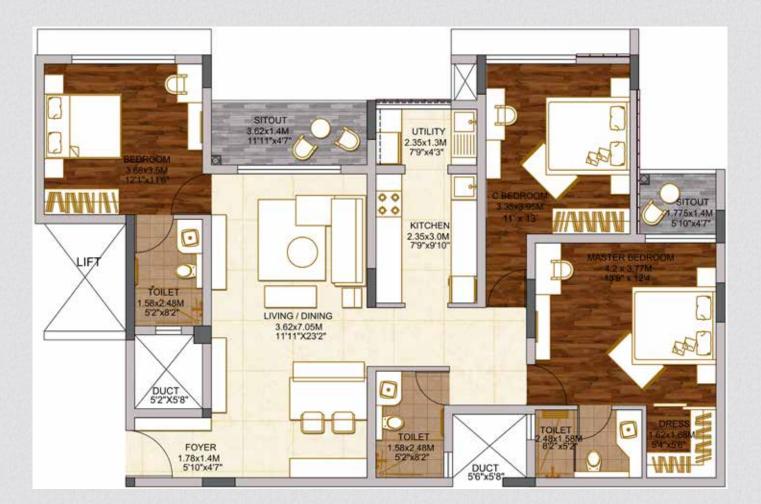

# TYPICAL UNIT PLAN

3-Bedroom Unit (Type 24A)

| SUPER BUILT-UP AREA        | CARPET AREA                | BALCONY CARPET AREA    |
|----------------------------|----------------------------|------------------------|
| 161.74 Sq.m. / 1741 Sq.ft. | 106.49 Sq.m. / 1146 Sq.ft. | 7.41 Sq.m. / 80 Sq.ft. |