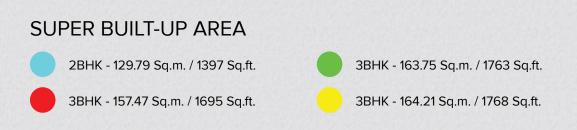

# TYPICAL UNIT PLAN

2-Bedroom Unit (Type 15)

| SUPER BUILT-UP AREA        | CARPET AREA              | BALCONY CARPET AREA    |
|----------------------------|--------------------------|------------------------|
| 129.79 Sq.m. / 1397 Sq.ft. | 86.18 Sq.m. / 928 Sq.ft. | 4.99 Sq.m. / 54 Sq.ft. |

#### **TYPICAL UNIT PLAN** 3-Bedroom Unit (Type 21A)

| SUPER BUILT-UP AREA        | CARPET AREA                | BALCONY CARPET AREA    |
|----------------------------|----------------------------|------------------------|
| 157.47 Sq.m. / 1695 Sq.ft. | 103.93 Sq.m. / 1119 Sq.ft. | 7.41 Sq.m. / 80 Sq.ft. |

# TYPICAL UNIT PLAN

3-Bedroom Unit (Type 24A)

| SUPER BUILT-UP AREA        | CARPET AREA                | BALCONY CARPET AREA    |
|----------------------------|----------------------------|------------------------|
| 161.74 Sq.m. / 1741 Sq.ft. | 106.49 Sq.m. / 1146 Sq.ft. | 7.41 Sq.m. / 80 Sq.ft. |

## **TYPICAL UNIT PLAN 3-Bedroom Unit (Type 27A)**

CITERICE CON

| SUPER BUILT-UP AREA        | CARPET AREA                | BALCONY CARPET AREA    |
|----------------------------|----------------------------|------------------------|
| 163.75 Sq.m. / 1763 Sq.ft. | 108.38 Sq.m. / 1167 Sq.ft. | 7.43 Sq.m. / 80 Sq.ft. |

## **TYPICAL UNIT PLAN** 3-Bedroom Unit (Type 29B)

**KEY PLAN** 

CALLAR CONTRACTOR

(यारायराय)हा en errerrer

| SUPER BUILT-UP AREA        | CARPET AREA                | BALCONY CARPET AREA    |
|----------------------------|----------------------------|------------------------|
| 164.21 Sq.m. / 1768 Sq.ft. | 109.14 Sq.m. / 1175 Sq.ft. | 7.43 Sq.m. / 80 Sq.ft. |