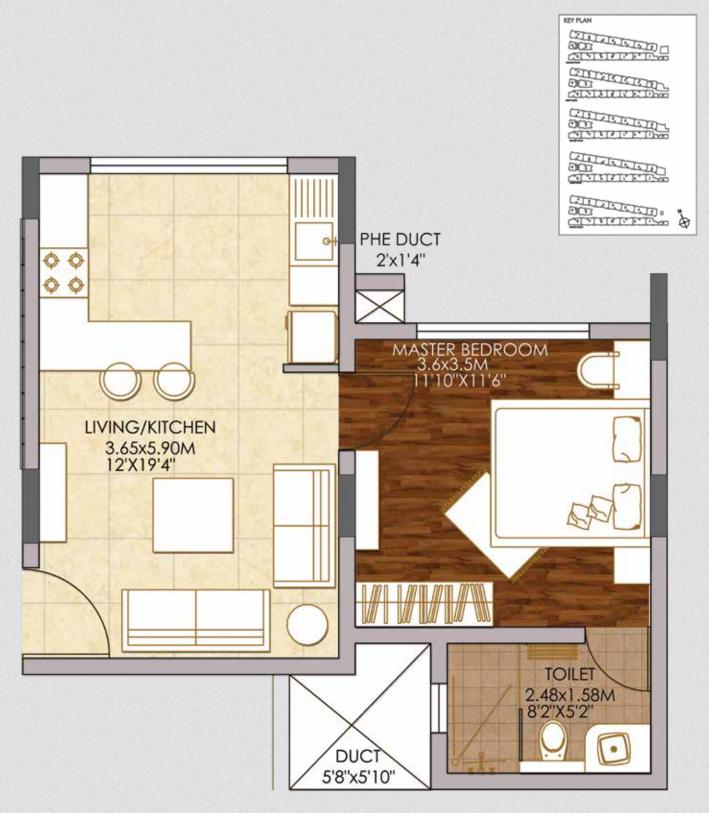

# TYPICAL UNIT PLAN

3-Bedroom Unit (Type 24A)

| SUPER BUILT-UP AREA        | CARPET AREA                | BALCONY CARPET AREA    |
|----------------------------|----------------------------|------------------------|
| 161.74 Sq.m. / 1741 Sq.ft. | 106.49 Sq.m. / 1146 Sq.ft. | 7.41 Sq.m. / 80 Sq.ft. |