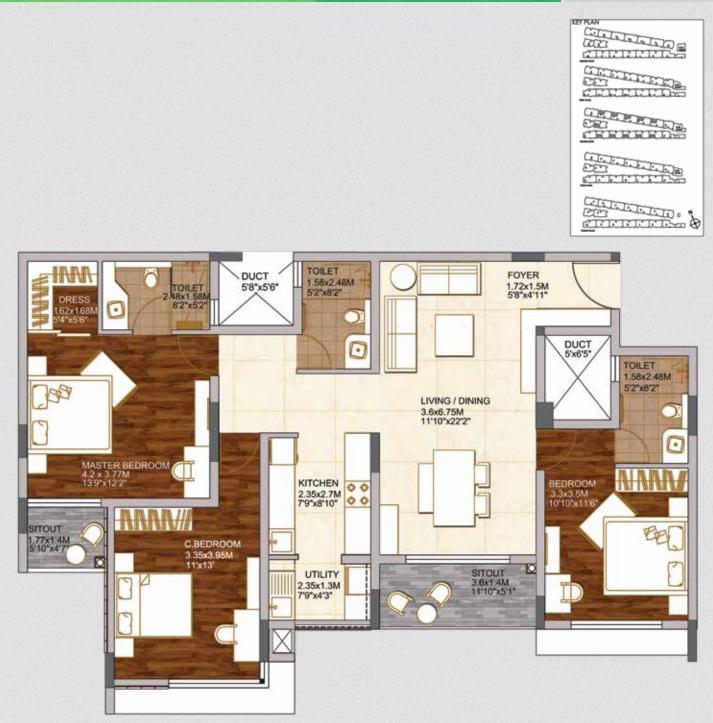

#### KEY PLAN

| SUPER BUILT-UP AREA        | CARPET AREA                | BALCONY CARPET AREA    |
|----------------------------|----------------------------|------------------------|
| 163.73 Sq.m. / 1762 Sq.ft. | 108.58 Sq.m. / 1169 Sq.ft. | 7.41 Sq.m. / 80 Sq.ft. |