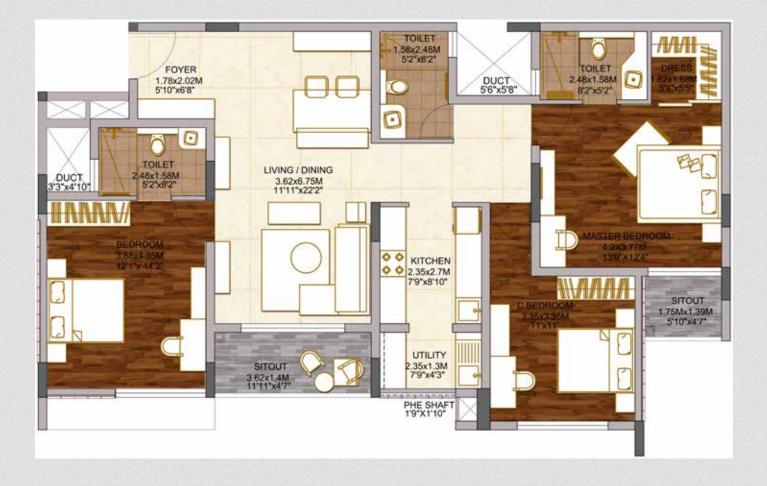

## **TYPICAL UNIT PLAN 3-Bedroom Unit (Type 27A)**

CITERICE CON

| SUPER BUILT-UP AREA        | CARPET AREA                | BALCONY CARPET AREA    |
|----------------------------|----------------------------|------------------------|
| 163.75 Sq.m. / 1763 Sq.ft. | 108.38 Sq.m. / 1167 Sq.ft. | 7.43 Sq.m. / 80 Sq.ft. |