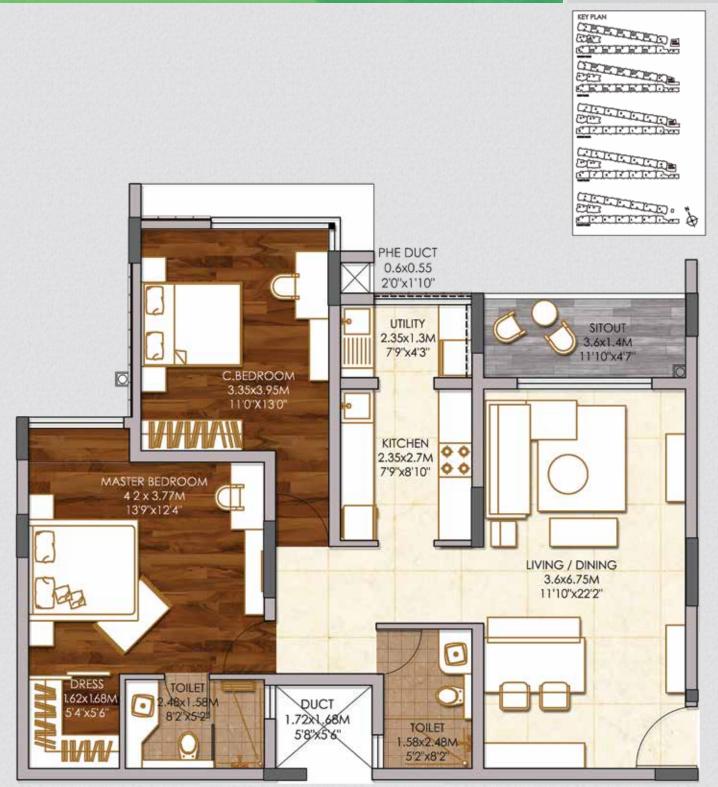

#### KEY PLAN

| SUPER BUILT-UP AREA        | CARPET AREA                | BALCONY CARPET AREA    |
|----------------------------|----------------------------|------------------------|
| 163.73 Sq.m. / 1762 Sq.ft. | 108.58 Sq.m. / 1169 Sq.ft. | 7.41 Sq.m. / 80 Sq.ft. |