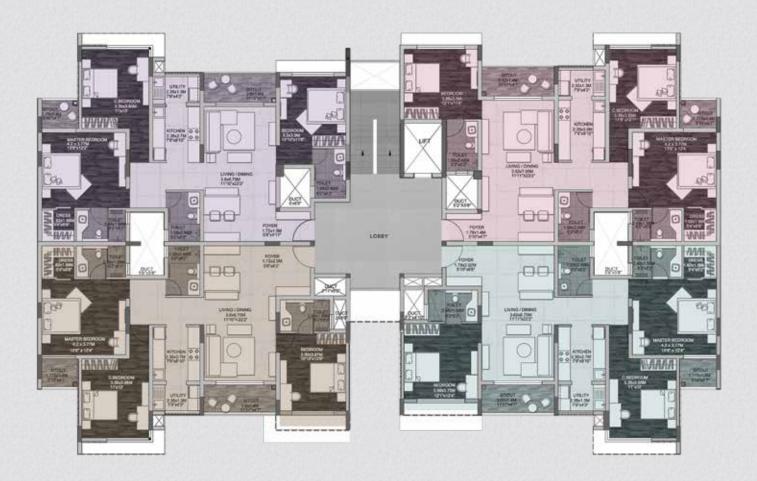

## **TYPICAL UNIT PLAN 3-Bedroom Unit (Type 27A)**

CITERICE CON

| SUPER BUILT-UP AREA        | CARPET AREA                | BALCONY CARPET AREA    |
|----------------------------|----------------------------|------------------------|
| 163.75 Sq.m. / 1763 Sq.ft. | 108.38 Sq.m. / 1167 Sq.ft. | 7.43 Sq.m. / 80 Sq.ft. |

## **TYPICAL UNIT PLAN** 3-Bedroom Unit (Type 29B)

**KEY PLAN** 

CALLAR CONTRACTOR

(यारायराय)हा en errerrer

| SUPER BUILT-UP AREA        | CARPET AREA                | BALCONY CARPET AREA    |
|----------------------------|----------------------------|------------------------|
| 164.21 Sq.m. / 1768 Sq.ft. | 109.14 Sq.m. / 1175 Sq.ft. | 7.43 Sq.m. / 80 Sq.ft. |