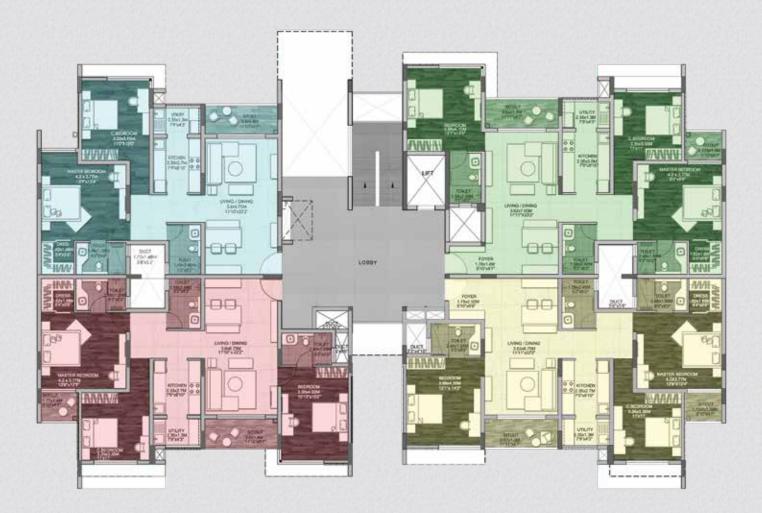

# TYPICAL UNIT PLAN

2-Bedroom Unit (Type 15)

| SUPER BUILT-UP AREA        | CARPET AREA              | BALCONY CARPET AREA    |
|----------------------------|--------------------------|------------------------|
| 129.79 Sq.m. / 1397 Sq.ft. | 86.18 Sq.m. / 928 Sq.ft. | 4.99 Sq.m. / 54 Sq.ft. |

#### **TYPICAL UNIT PLAN** 3-Bedroom Unit (Type 21A)

| SUPER BUILT-UP AREA        | CARPET AREA                | BALCONY CARPET AREA    |
|----------------------------|----------------------------|------------------------|
| 157.47 Sq.m. / 1695 Sq.ft. | 103.93 Sq.m. / 1119 Sq.ft. | 7.41 Sq.m. / 80 Sq.ft. |

# TYPICAL UNIT PLAN

3-Bedroom Unit (Type 24A)

| SUPER BUILT-UP AREA        | CARPET AREA                | BALCONY CARPET AREA    |
|----------------------------|----------------------------|------------------------|
| 161.74 Sq.m. / 1741 Sq.ft. | 106.49 Sq.m. / 1146 Sq.ft. | 7.41 Sq.m. / 80 Sq.ft. |

## **TYPICAL UNIT PLAN 3-Bedroom Unit (Type 27A)**

CITERICE CON

| SUPER BUILT-UP AREA        | CARPET AREA                | BALCONY CARPET AREA    |
|----------------------------|----------------------------|------------------------|
| 163.75 Sq.m. / 1763 Sq.ft. | 108.38 Sq.m. / 1167 Sq.ft. | 7.43 Sq.m. / 80 Sq.ft. |