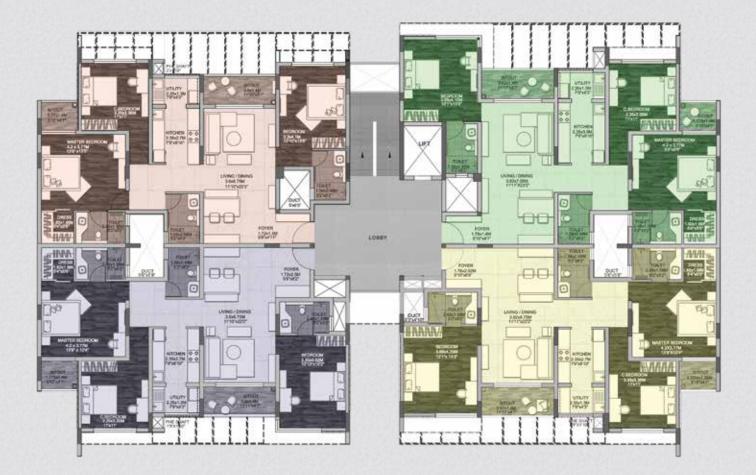

# TYPICAL UNIT PLAN

3-Bedroom Unit (Type 24A)

| SUPER BUILT-UP AREA        | CARPET AREA                | BALCONY CARPET AREA    |
|----------------------------|----------------------------|------------------------|
| 161.74 Sq.m. / 1741 Sq.ft. | 106.49 Sq.m. / 1146 Sq.ft. | 7.41 Sq.m. / 80 Sq.ft. |

#### KEY PLAN

| SUPER BUILT-UP AREA        | CARPET AREA                | BALCONY CARPET AREA    |
|----------------------------|----------------------------|------------------------|
| 163.73 Sq.m. / 1762 Sq.ft. | 108.58 Sq.m. / 1169 Sq.ft. | 7.41 Sq.m. / 80 Sq.ft. |