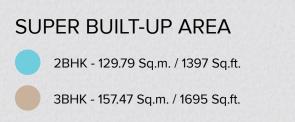

# TYPICAL UNIT PLAN

2-Bedroom Unit (Type 15)

| SUPER BUILT-UP AREA        | CARPET AREA              | BALCONY CARPET AREA    |
|----------------------------|--------------------------|------------------------|
| 129.79 Sq.m. / 1397 Sq.ft. | 86.18 Sq.m. / 928 Sq.ft. | 4.99 Sq.m. / 54 Sq.ft. |

#### **TYPICAL UNIT PLAN** 3-Bedroom Unit (Type 21A)

| SUPER BUILT-UP AREA        | CARPET AREA                | BALCONY CARPET AREA    |
|----------------------------|----------------------------|------------------------|
| 157.47 Sq.m. / 1695 Sq.ft. | 103.93 Sq.m. / 1119 Sq.ft. | 7.41 Sq.m. / 80 Sq.ft. |