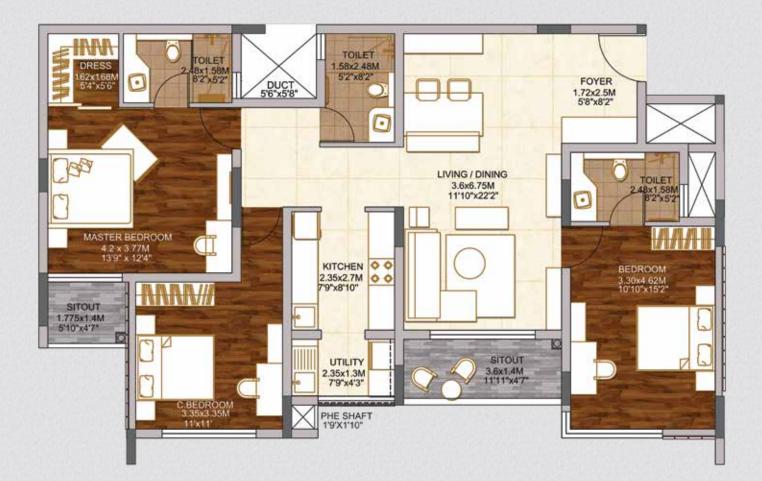

#### **TYPICAL UNIT PLAN** 3-Bedroom Unit (Type 21A)

| SUPER BUILT-UP AREA        | CARPET AREA                | BALCONY CARPET AREA    |
|----------------------------|----------------------------|------------------------|
| 157.47 Sq.m. / 1695 Sq.ft. | 103.93 Sq.m. / 1119 Sq.ft. | 7.41 Sq.m. / 80 Sq.ft. |